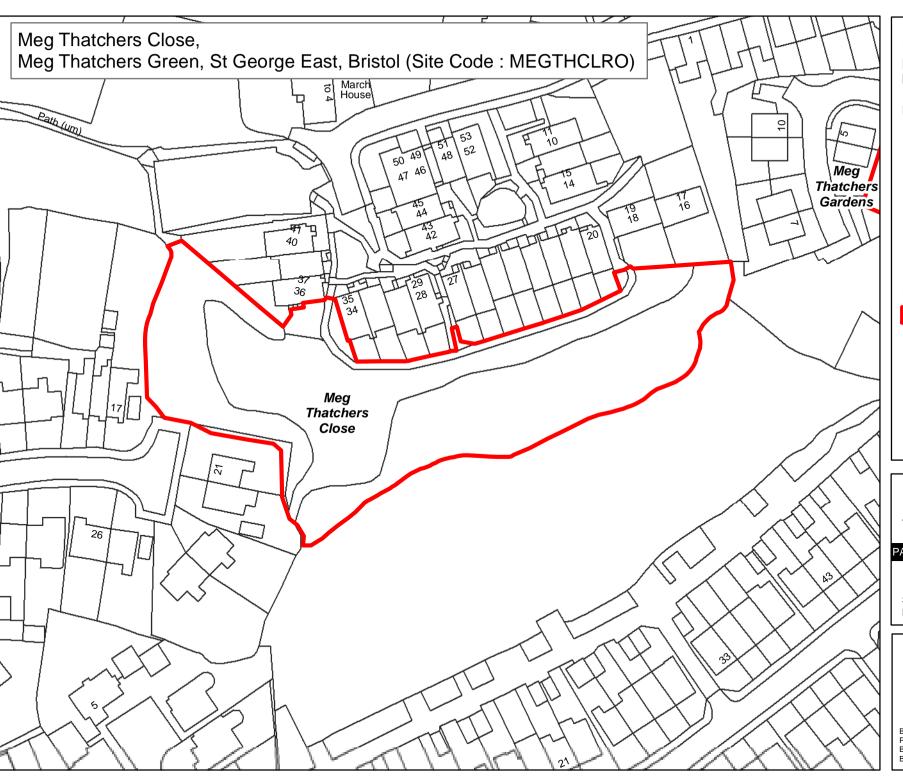

**Byelaw Schedule Maps** 

# Legend

Bvelaw Schedule - Site

The provision of information by Bristol City Council does not imply a right to reproduce or commercially exploit such information without the Council's express prior written permission. Reproduction or commercial exploitation of information provided by the Council without its express permission may be an infringement of copyright.

The council is unable to grant permission to reproduce or re-use any material that is the property of third parties.

Permission to reproduce or re-use such material

© Crown Copyright and database right 2017. Ordnance Survey 100023406.

#### PARKS & GREEN SPACE SERVICE

Scale: @A4 1:1,090 Date: 27/02/2017

NEIGHBOURHOODS DIRECTORATE

**Byelaw Schedule Maps** 