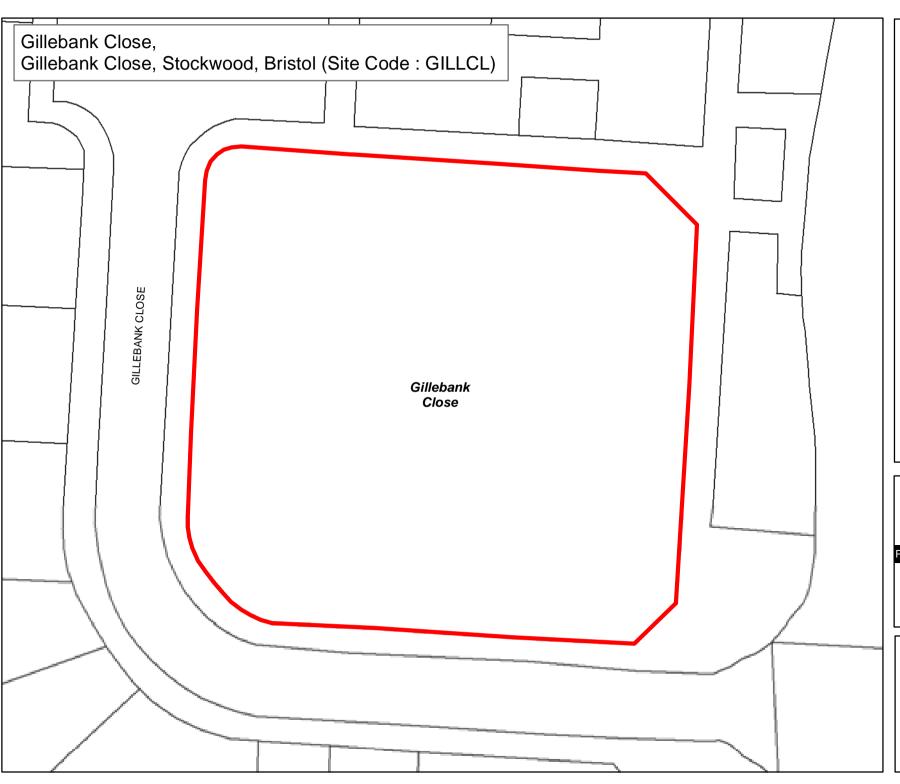

**Byelaw Schedule Maps** 

# Legend

Bvelaw Schedule - Site

The provision of information by Bristol City Council does not imply a right to reproduce or commercially exploit such information without the Council's express prior written permission. Reproduction or commercial exploitation of information provided by the Council without its express permission may be an infringement of copyright.

The council is unable to grant permission to reproduce or re-use any material that is the property of third parties.

Permission to reproduce or re-use such material

© Crown Copyright and database right 2017. Ordnance Survey 100023406.

#### PARKS & GREEN SPACE SERVICE

Scale: @A4 1:1,090 Date: 27/02/2017

NEIGHBOURHOODS DIRECTORATE

**Byelaw Schedule Maps** 