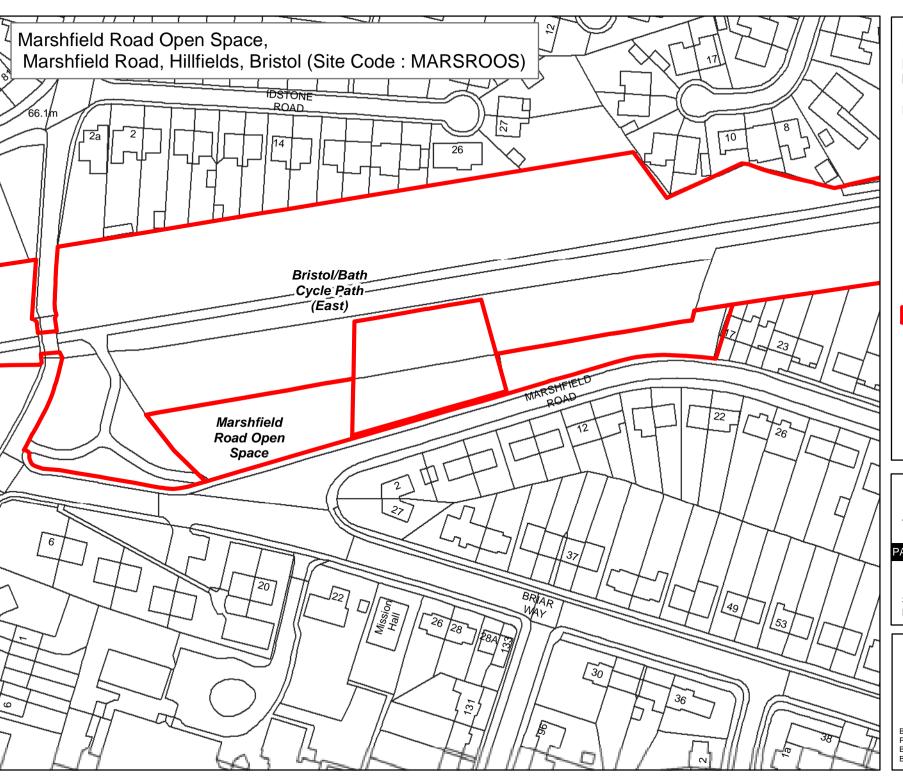

# Legend

Bvelaw Schedule - Site

The provision of information by Bristol City Council does not imply a right to reproduce or commercially exploit such information without the Council's express prior written permission. Reproduction or commercial exploitation of information provided by the Council without its express permission may be an infringement of copyright.

The council is unable to grant permission to reproduce or re-use any material that is the property of third parties.

Permission to reproduce or re-use such material

© Crown Copyright and database right 2017. Ordnance Survey 100023406.

#### PARKS & GREEN SPACE SERVICE

Scale: @A4 1:1,420 Date: 27/02/2017

NEIGHBOURHOODS DIRECTORATE

**Byelaw Schedule Maps** 