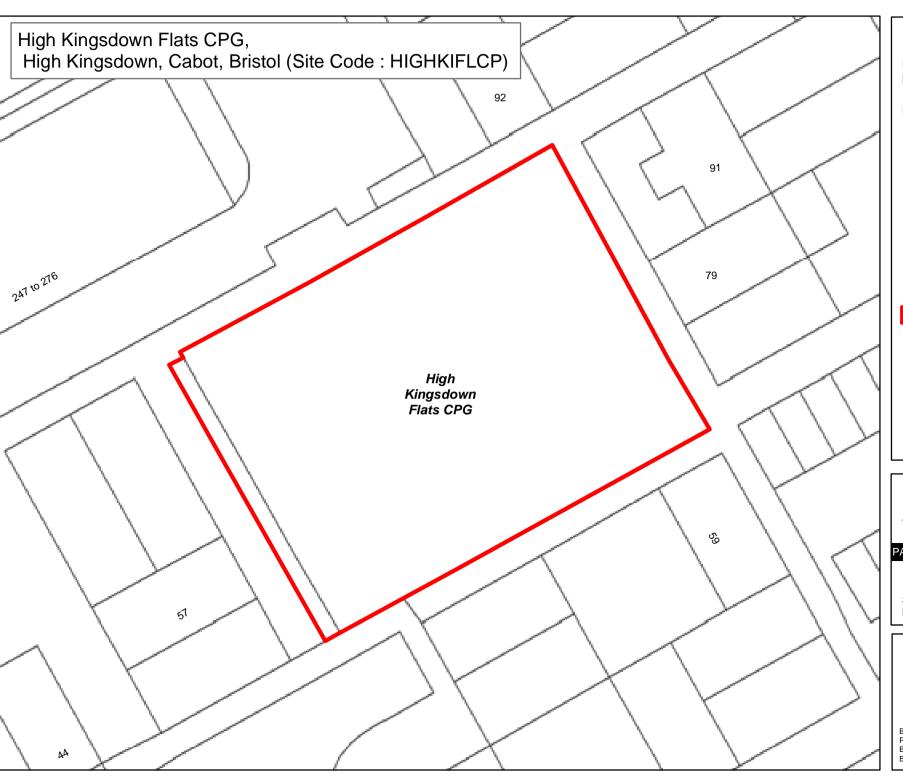

# Legend

Bvelaw Schedule - Site

The provision of information by Bristol City Council does not imply a right to reproduce or commercially exploit such information without the Council's express prior written permission. Reproduction or commercial exploitation of information provided by the Council without its express permission may be an infringement of copyright.

The council is unable to grant permission to reproduce or re-use any material that is the property of third parties.

Permission to reproduce or re-use such material

© Crown Copyright and database right 2017. Ordnance Survey 100023406.

#### PARKS & GREEN SPACE SERVICE

Scale: @A4 1:1,420 Date: 27/02/2017

NEIGHBOURHOODS DIRECTORATE

**Byelaw Schedule Maps** 