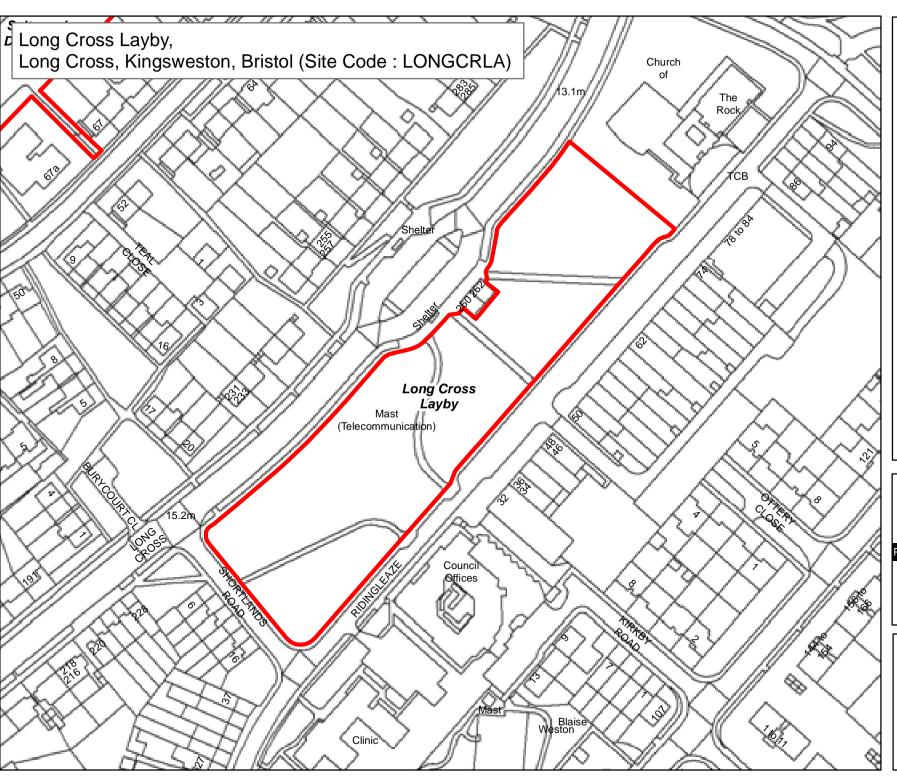

# Legend

Byelaw Schedule - Site

The provision of information by Bristol City Council does not imply a right to reproduce or commercially exploit such information without the Council's express prior written permission. Reproduction or commercial exploitation of information provided by the Council without its express permission may be an infringement of copyright.

The council is unable to grant permission to reproduce or re-use any material that is the property of third parties.

Permission to reproduce or re-use such material

© Crown Copyright and database right 2017. Ordnance Survey 100023406.

#### PARKS & GREEN SPACE SERVICE

Scale: @A4 1:1,190 Date: 27/02/2017

NEIGHBOURHOODS DIRECTORATE

**Byelaw Schedule Maps** 