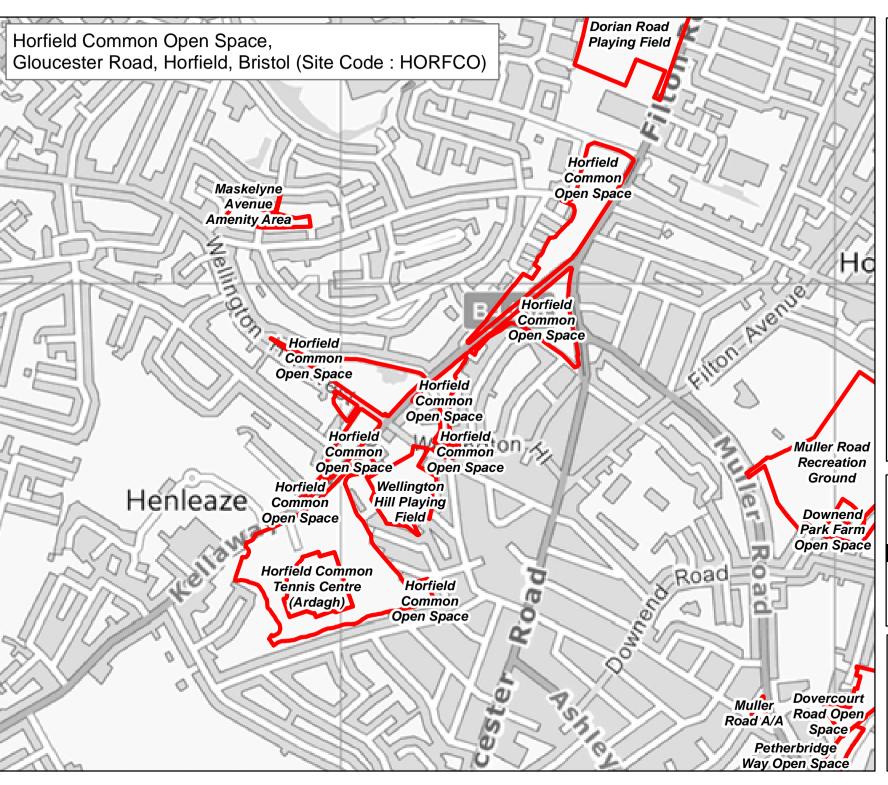

tol City Council bristol BS3 9FS www.bristol.gov.uk/parks



**Byelaw Schedule Maps** 

## Legend



Byelaw Schedule - Site

The provision of information by Bristol City Council does not imply a right to reproduce or commercially exploit such information without the Council's express prior written permission. Reproduction or commercial exploitation of information provided by the Council without its express permission may be an infringement of copyright.

The council is unable to grant permission to reproduce or re-use any material that is the property of third parties.

Permission to reproduce or re-use such material



© Crown Copyright and database right 2017. Ordnance Survey 100023406.

#### PARKS & GREEN SPACE SERVICE

Scale: @A4 1:1,440 Date: 27/02/2017



NEIGHBOURHOODS DIRECTORATE



**Byelaw Schedule Maps** 

#### Legend



Bvelaw Schedule - Site

The provision of information by Bristol City Council does not imply a right to reproduce or commercially exploit such information without the Council's express prior written permission. Reproduction or commercial exploitation of information provided by the Council without its express permission may be an infringement of copyright.

The council is unable to grant permission to reproduce or re-use any material that is the property of third parties.

Permission to reproduce or re-use such material



© Crown Copyright and database right 2017. Ordnance Survey 100023406.

#### PARKS & GREEN SPACE SERVICE

Scale: @A4 1:7,660 Date: 27/02/2017



NEIGHBOURHOODS

Bristol Parks Service St AnnesHouse PO Box 3176 Phone: 0117 922 3719