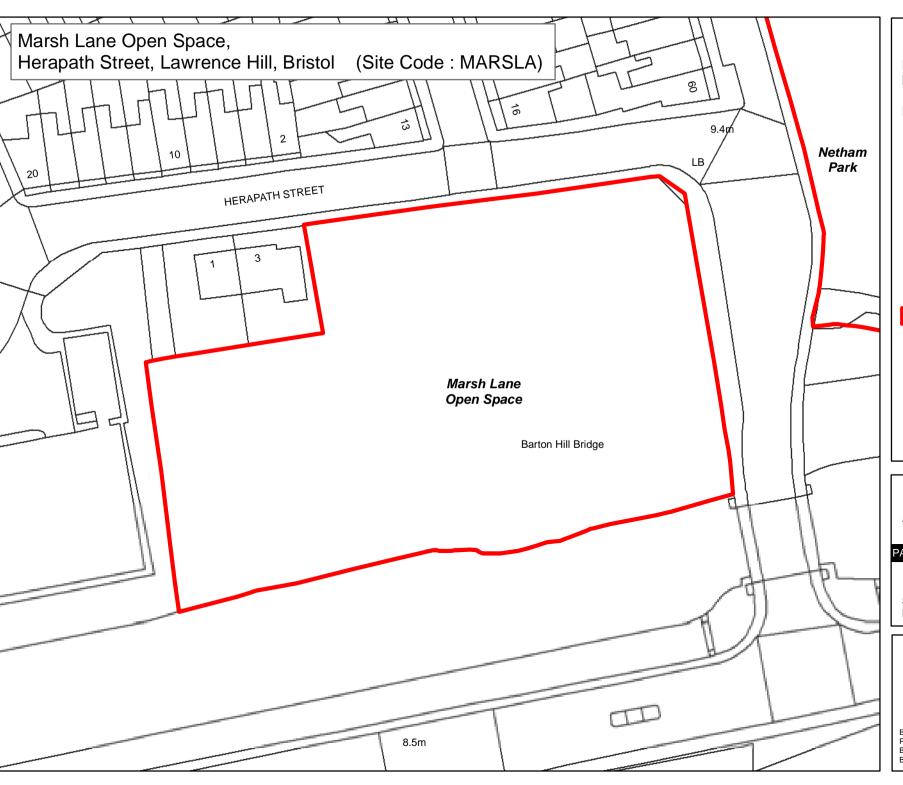

# Legend

Bvelaw Schedule - Site

The provision of information by Bristol City Council does not imply a right to reproduce or commercially exploit such information without the Council's express prior written permission. Reproduction or commercial exploitation of information provided by the Council without its express permission may be an infringement of copyright.

The council is unable to grant permission to reproduce or re-use any material that is the property of third parties.

Permission to reproduce or re-use such material must be obtained from the copyright holders.

© Crown Copyright and database right 2017. Ordnance Survey 100023406.

#### PARKS & GREEN SPACE SERVICE

Scale: @A4 1:940 Date: 27/02/2017

NEIGHBOURHOODS DIRECTORATE

**Byelaw Schedule Maps** 