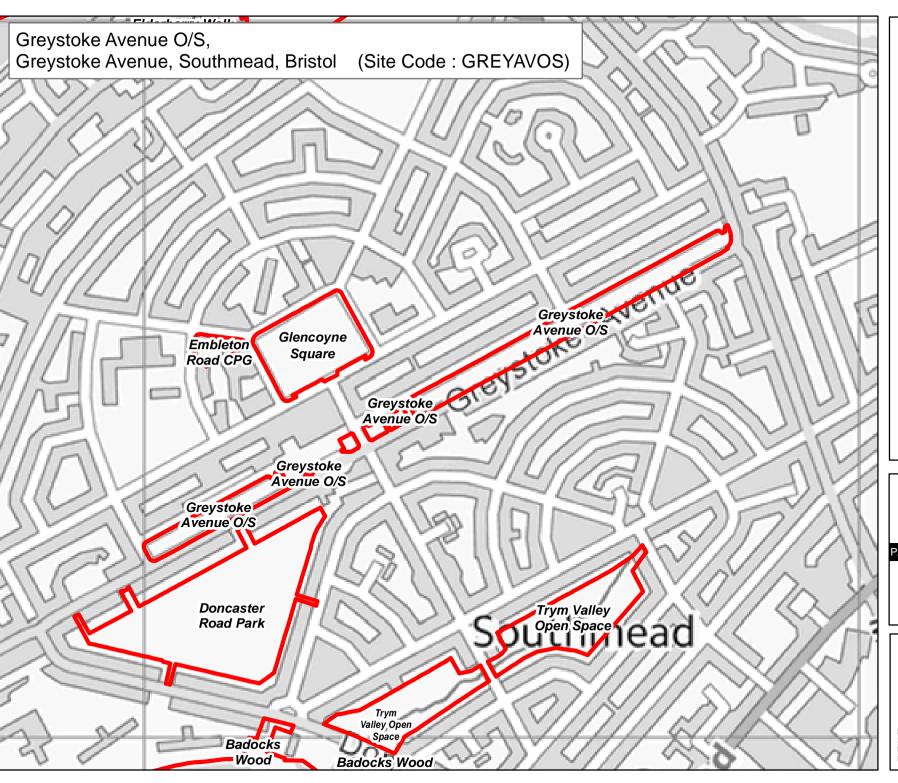

Scale: @A4 1:1,700 Date: 27/02/2017



NEIGHBOURHOODS DIRECTORATE



**Byelaw Schedule Maps** 

#### Legend



Bvelaw Schedule - Site

The provision of information by Bristol City Council does not imply a right to reproduce or commercially exploit such information without the Council's express prior written permission. Reproduction or commercial exploitation of information provided by the Council without its express permission may be an infringement of copyright.

The council is unable to grant permission to reproduce or re-use any material that is the property of third parties.

Permission to reproduce or re-use such material



© Crown Copyright and database right 2017. Ordnance Survey 100023406.

#### PARKS & GREEN SPACE SERVICE

Scale: @A4 1:3,050 Date: 27/02/2017



NEIGHBOURHOODS



**Byelaw Schedule Maps** 

# Legend



Bvelaw Schedule - Site

The provision of information by Bristol City Council does not imply a right to reproduce or commercially exploit such information without the Council's express prior written permission. Reproduction or commercial exploitation of information provided by the Council without its express permission may be an infringement of copyright.

The council is unable to grant permission to reproduce or re-use any material that is the property of third parties.

Permission to reproduce or re-use such material



© Crown Copyright and database right 2017. Ordnance Survey 100023406.

#### PARKS & GREEN SPACE SERVICE

Scale: @A4 1:5,290 Date: 27/02/2017



NEIGHBOURHOODS DIRECTORATE



**Byelaw Schedule Maps** 

# Legend



Byelaw Schedule - S