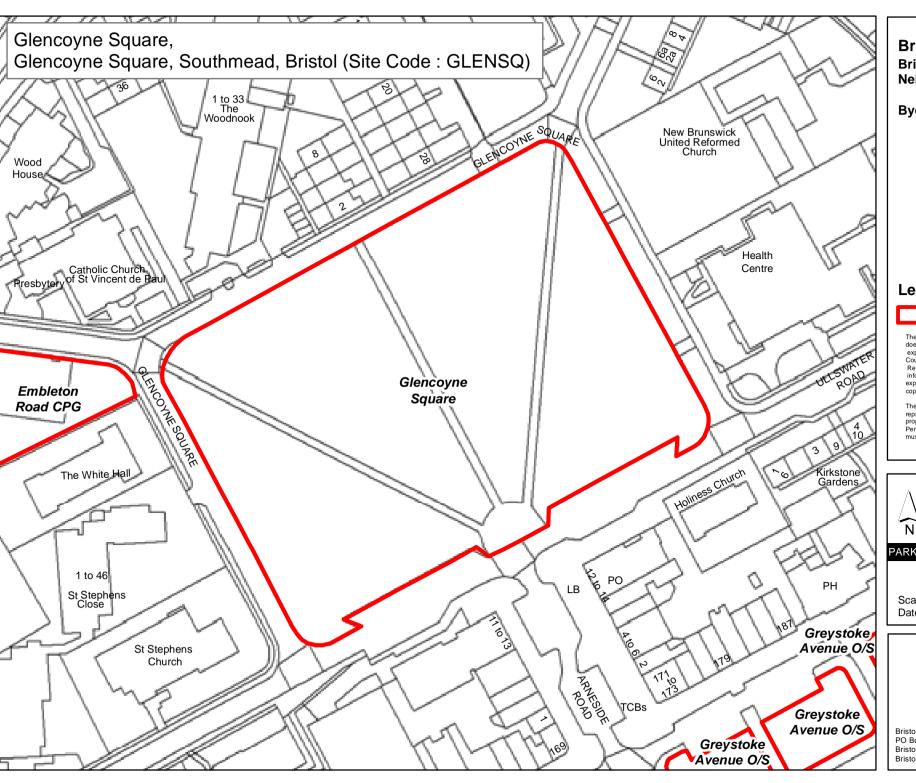

# Legend

Bvelaw Schedule - Site

The provision of information by Bristol City Council does not imply a right to reproduce or commercially exploit such information without the Council's express prior written permission. Reproduction or commercial exploitation of information provided by the Council without its express permission may be an infringement of copyright.

The council is unable to grant permission to reproduce or re-use any material that is the property of third parties.

Permission to reproduce or re-use such material

© Crown Copyright and database right 2017. Ordnance Survey 100023406.

#### PARKS & GREEN SPACE SERVICE

Scale: @A4 1:1,420 Date: 27/02/2017

NEIGHBOURHOODS DIRECTORATE

**Byelaw Schedule Maps** 