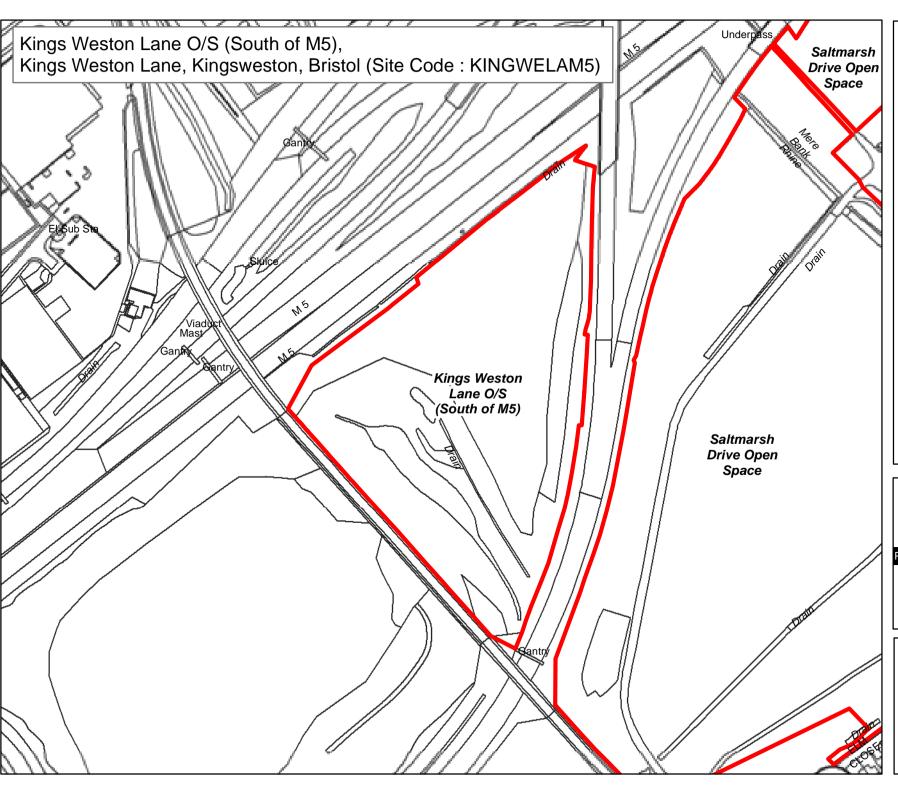

**Byelaw Schedule Maps** 

# Legend

Bvelaw Schedule - Site

The provision of information by Bristol City Council does not imply a right to reproduce or commercially exploit such information without the Council's express prior written permission. Reproduction or commercial exploitation of information provided by the Council without its express permission may be an infringement of copyright.

The council is unable to grant permission to reproduce or re-use any material that is the property of third parties.

Permission to reproduce or re-use such material

© Crown Copyright and database right 2017. Ordnance Survey 100023406.

#### PARKS & GREEN SPACE SERVICE

Scale: @A4 1:1,090 Date: 27/02/2017

NEIGHBOURHOODS DIRECTORATE

**Byelaw Schedule Maps** 