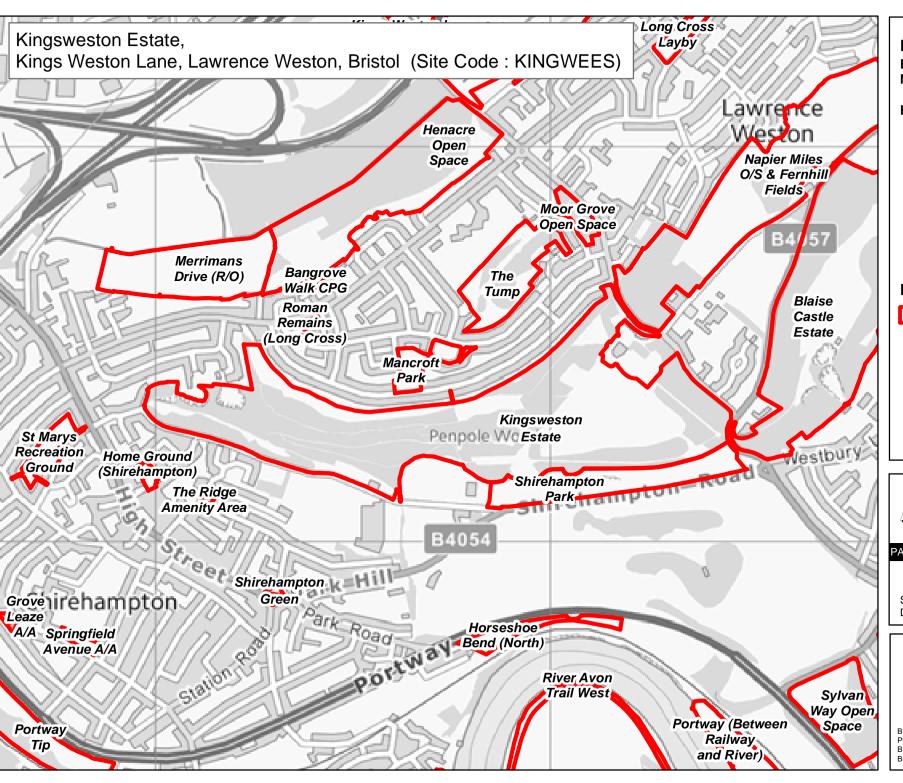

# Legend

Bvelaw Schedule - Site

The provision of information by Bristol City Council does not imply a right to reproduce or commercially exploit such information without the Council's express prior written permission. Reproduction or commercial exploitation of information provided by the Council without its express permission may be an infringement of copyright.

The council is unable to grant permission to reproduce or re-use any material that is the property of third parties.

Permission to reproduce or re-use such material

© Crown Copyright and database right 2017. Ordnance Survey 100023406.

#### PARKS & GREEN SPACE SERVICE

Scale: @A4 1:1,420 Date: 27/02/2017

NEIGHBOURHOODS DIRECTORATE

**Byelaw Schedule Maps** 