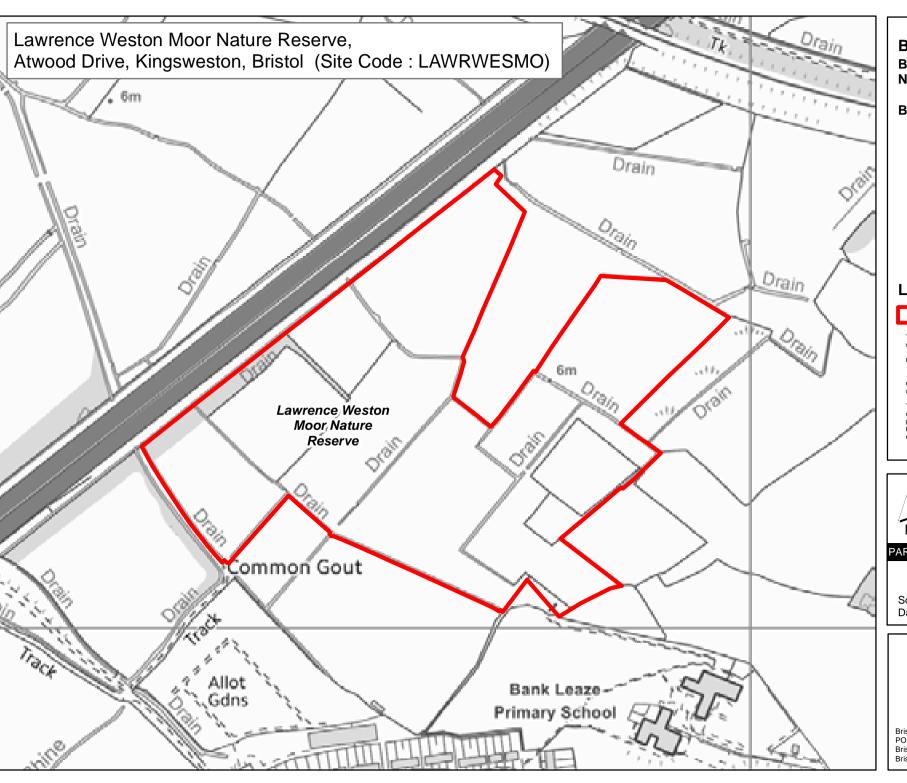

**Byelaw Schedule Maps** 

# Legend

Bvelaw Schedule - Site

The provision of information by Bristol City Council does not imply a right to reproduce or commercially exploit such information without the Council's express prior written permission. Reproduction or commercial exploitation of information provided by the Council without its express permission may be an infringement of copyright.

The council is unable to grant permission to reproduce or re-use any material that is the property of third parties.

Permission to reproduce or re-use such material

© Crown Copyright and database right 2017. Ordnance Survey 100023406.

#### PARKS & GREEN SPACE SERVICE

Scale: @A4 1:1,090 Date: 27/02/2017

NEIGHBOURHOODS DIRECTORATE

**Byelaw Schedule Maps** 