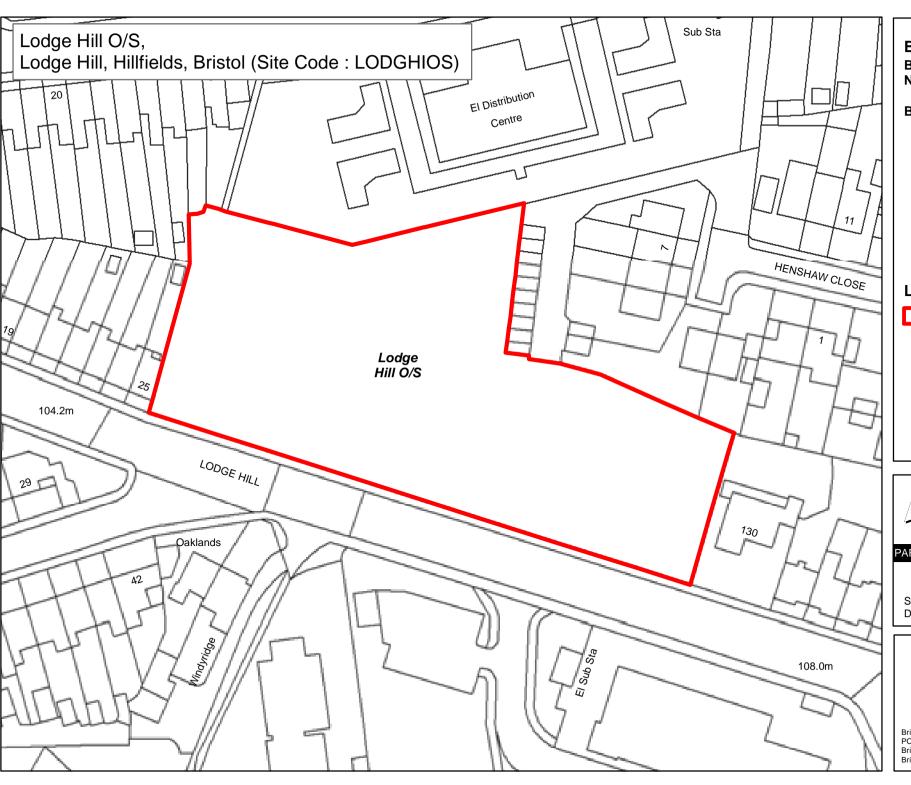

# Legend

Bvelaw Schedule - Site

The provision of information by Bristol City Council does not imply a right to reproduce or commercially exploit such information without the Council's express prior written permission. Reproduction or commercial exploitation of information provided by the Council without its express permission may be an infringement of copyright.

The council is unable to grant permission to reproduce or re-use any material that is the property of third parties.

Permission to reproduce or re-use such material

© Crown Copyright and database right 2017. Ordnance Survey 100023406.

#### PARKS & GREEN SPACE SERVICE

Scale: @A4 1:1,420 Date: 27/02/2017

NEIGHBOURHOODS DIRECTORATE

**Byelaw Schedule Maps** 