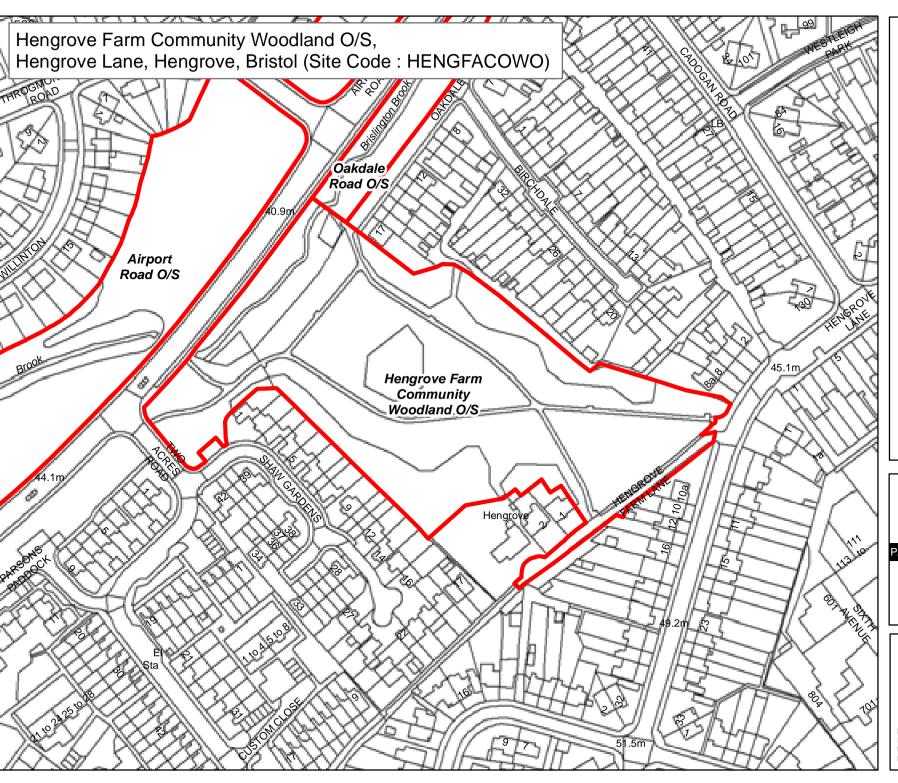

# Legend

Byelaw Schedule - Site

The provision of information by Bristol City Council does not imply a right to reproduce or commercially exploit such information without the Council's express prior written permission. Reproduction or commercial exploitation of information provided by the Council without its express permission may be an infringement of copyright.

The council is unable to grant permission to reproduce or re-use any material that is the property of third parties.

Permission to reproduce or re-use such material

© Crown Copyright and database right 2017. Ordnance Survey 100023406.

#### PARKS & GREEN SPACE SERVICE

Scale: @A4 1:1,190 Date: 27/02/2017

NEIGHBOURHOODS DIRECTORATE

**Byelaw Schedule Maps** 