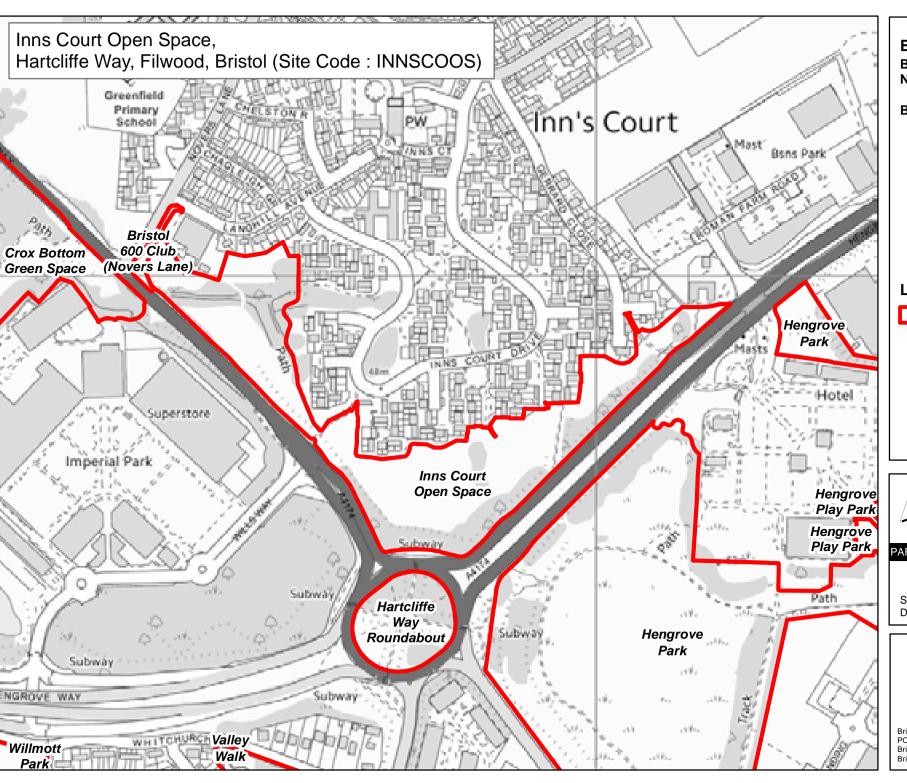

**Byelaw Schedule Maps** 

# Legend

Bvelaw Schedule - Site

The provision of information by Bristol City Council does not imply a right to reproduce or commercially exploit such information without the Council's express prior written permission. Reproduction or commercial exploitation of information provided by the Council without its express permission may be an infringement of copyright.

The council is unable to grant permission to reproduce or re-use any material that is the property of third parties.

Permission to reproduce or re-use such material

© Crown Copyright and database right 2017. Ordnance Survey 100023406.

#### PARKS & GREEN SPACE SERVICE

Scale: @A4 1:1,090 Date: 27/02/2017

NEIGHBOURHOODS DIRECTORATE

**Byelaw Schedule Maps** 