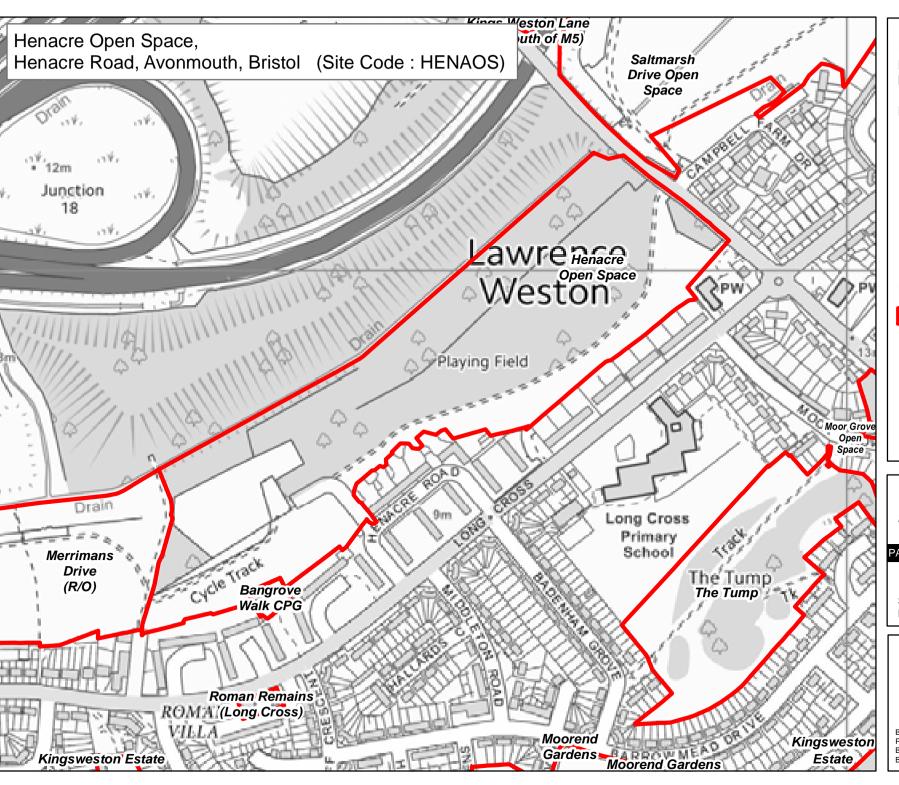

**Byelaw Schedule Maps** 

# Legend

Bvelaw Schedule - Site

The provision of information by Bristol City Council does not imply a right to reproduce or commercially exploit such information without the Council's express prior written permission. Reproduction or commercial exploitation of information provided by the Council without its express permission may be an infringement of copyright.

The council is unable to grant permission to reproduce or re-use any material that is the property of third parties.

Permission to reproduce or re-use such material

© Crown Copyright and database right 2017. Ordnance Survey 100023406.

#### PARKS & GREEN SPACE SERVICE

Scale: @A4 1:1,090 Date: 27/02/2017

NEIGHBOURHOODS DIRECTORATE

**Byelaw Schedule Maps** 