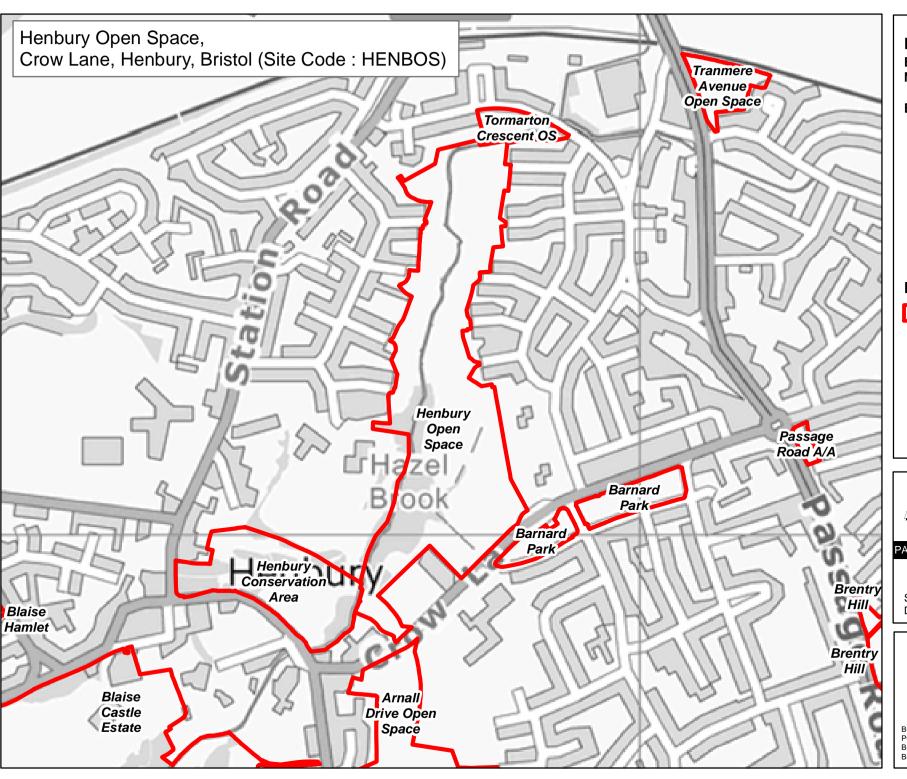

# Legend

Bvelaw Schedule - Site

The provision of information by Bristol City Council does not imply a right to reproduce or commercially exploit such information without the Council's express prior written permission. Reproduction or commercial exploitation of information provided by the Council without its express permission may be an infringement of copyright.

The council is unable to grant permission to reproduce or re-use any material that is the property of third parties.

Permission to reproduce or re-use such material

© Crown Copyright and database right 2017. Ordnance Survey 100023406.

#### PARKS & GREEN SPACE SERVICE

Scale: @A4 1:1,420 Date: 27/02/2017

NEIGHBOURHOODS DIRECTORATE

**Byelaw Schedule Maps** 