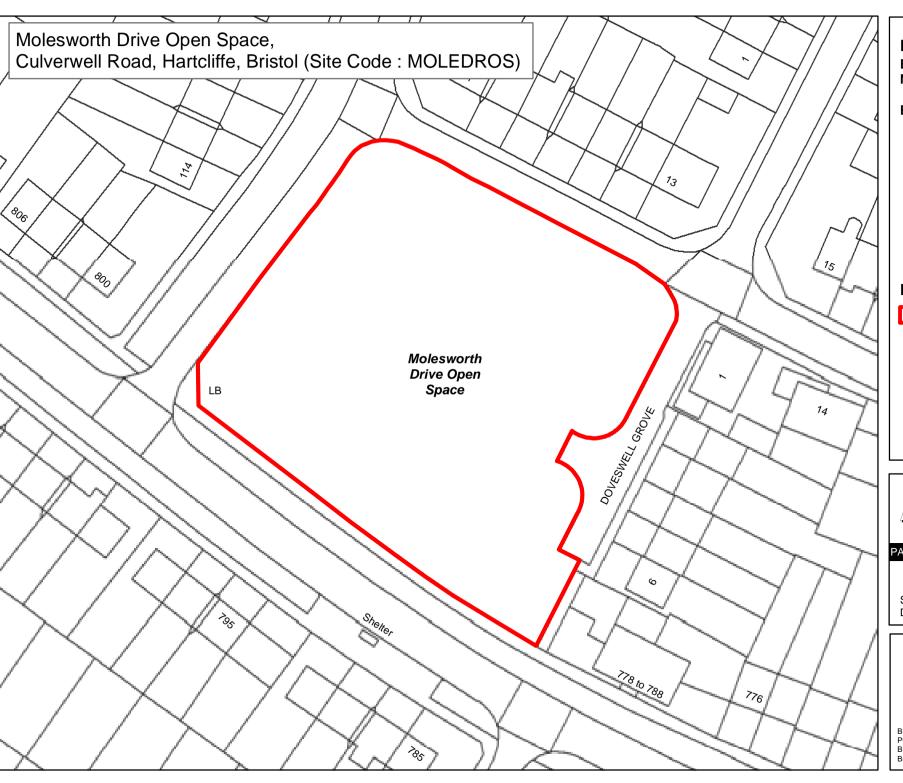

# Legend

Bvelaw Schedule - Site

The provision of information by Bristol City Council does not imply a right to reproduce or commercially exploit such information without the Council's express prior written permission. Reproduction or commercial exploitation of information provided by the Council without its express permission may be an infringement of copyright.

The council is unable to grant permission to reproduce or re-use any material that is the property of third parties.

Permission to reproduce or re-use such material must be obtained from the copyright holders.

© Crown Copyright and database right 2017. Ordnance Survey 100023406.

#### PARKS & GREEN SPACE SERVICE

Scale: @A4 1:940 Date: 27/02/2017

NEIGHBOURHOODS DIRECTORATE

**Byelaw Schedule Maps** 