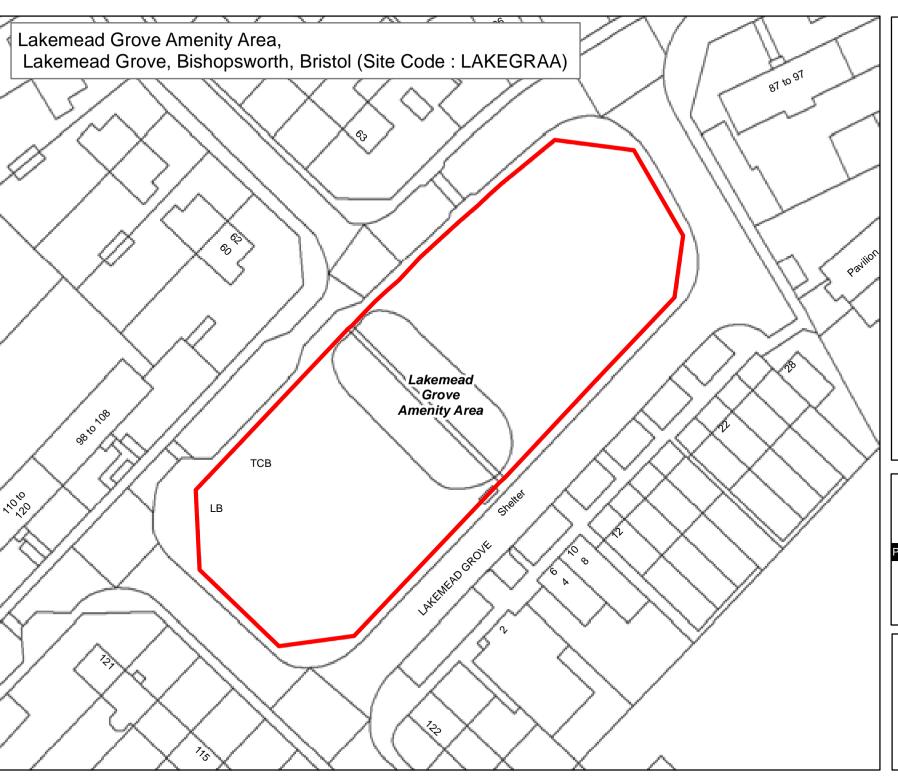

# Legend

Byelaw Schedule - Site

The provision of information by Bristol City Council does not imply a right to reproduce or commercially exploit such information without the Council's express prior written permission. Reproduction or commercial exploitation of information provided by the Council without its express permission may be an infringement of copyright.

The council is unable to grant permission to reproduce or re-use any material that is the property of third parties.

Permission to reproduce or re-use such material

© Crown Copyright and database right 2017. Ordnance Survey 100023406.

#### PARKS & GREEN SPACE SERVICE

Scale: @A4 1:1,190 Date: 27/02/2017

NEIGHBOURHOODS DIRECTORATE

**Byelaw Schedule Maps** 