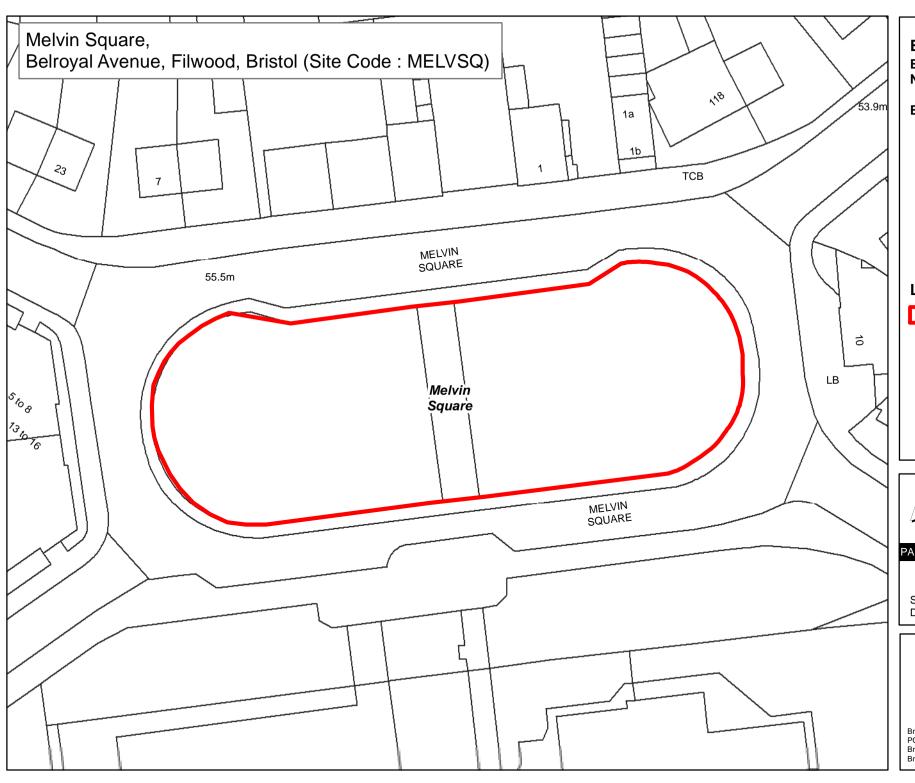

# Legend

Bvelaw Schedule - Site

The provision of information by Bristol City Council does not imply a right to reproduce or commercially exploit such information without the Council's express prior written permission. Reproduction or commercial exploitation of information provided by the Council without its express permission may be an infringement of copyright.

The council is unable to grant permission to reproduce or re-use any material that is the property of third parties.

Permission to reproduce or re-use such material

© Crown Copyright and database right 2017. Ordnance Survey 100023406.

#### PARKS & GREEN SPACE SERVICE

Scale: @A4 1:1,420 Date: 27/02/2017

NEIGHBOURHOODS DIRECTORATE

**Byelaw Schedule Maps** 