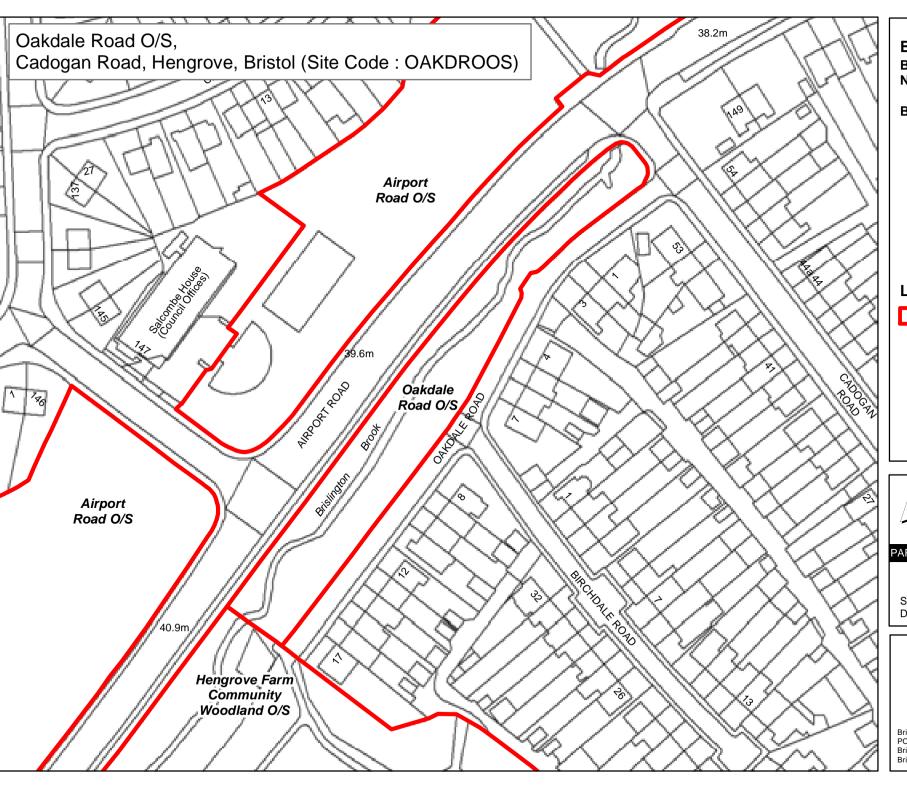

**Byelaw Schedule Maps** 

# Legend

Bvelaw Schedule - Site

The provision of information by Bristol City Council does not imply a right to reproduce or commercially exploit such information without the Council's express prior written permission. Reproduction or commercial exploitation of information provided by the Council without its express permission may be an infringement of copyright.

The council is unable to grant permission to reproduce or re-use any material that is the property of third parties.

Permission to reproduce or re-use such material

© Crown Copyright and database right 2017. Ordnance Survey 100023406.

#### PARKS & GREEN SPACE SERVICE

Scale: @A4 1:1,090 Date: 27/02/2017

NEIGHBOURHOODS DIRECTORATE

**Byelaw Schedule Maps** 