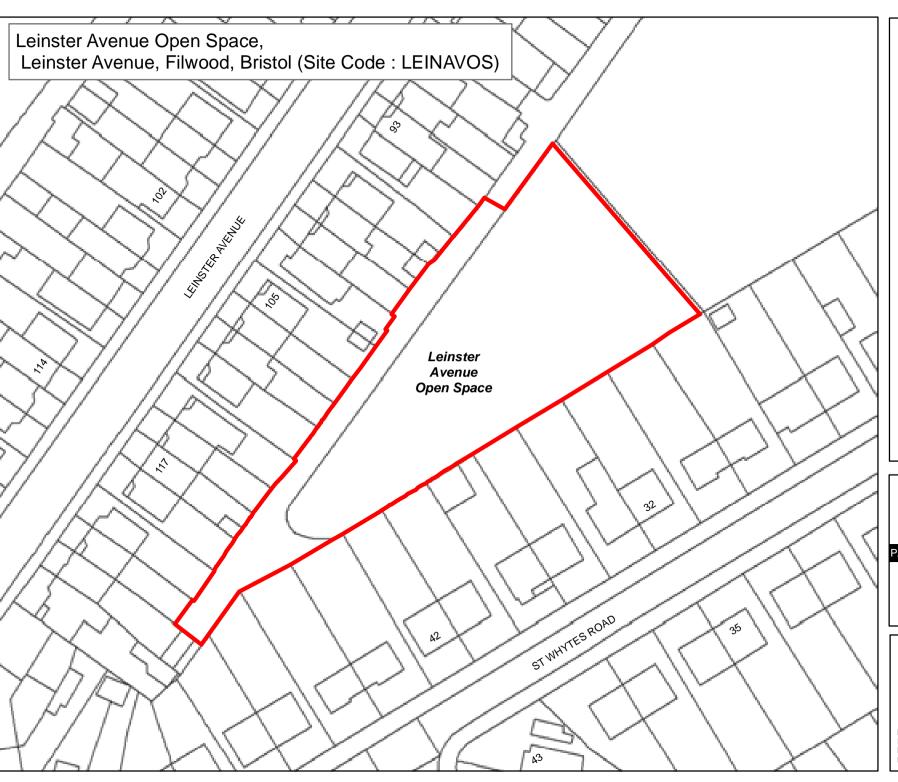

# Legend

Byelaw Schedule - Site

The provision of information by Bristol City Council does not imply a right to reproduce or commercially exploit such information without the Council's express prior written permission. Reproduction or commercial exploitation of information provided by the Council without its express permission may be an infringement of copyright.

The council is unable to grant permission to reproduce or re-use any material that is the property of third parties.

Permission to reproduce or re-use such material

© Crown Copyright and database right 2017. Ordnance Survey 100023406.

#### PARKS & GREEN SPACE SERVICE

Scale: @A4 1:1,190 Date: 27/02/2017

NEIGHBOURHOODS DIRECTORATE

**Byelaw Schedule Maps** 