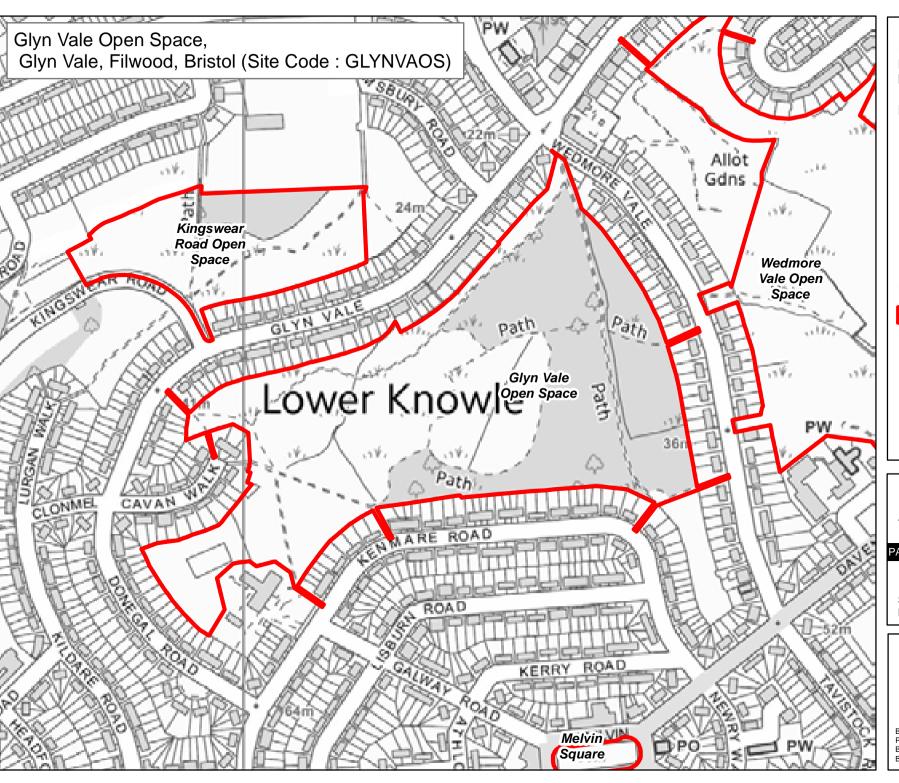

# Legend

Byelaw Schedule - Site

The provision of information by Bristol City Council does not imply a right to reproduce or commercially exploit such information without the Council's express prior written permission. Reproduction or commercial exploitation of information provided by the Council without its express permission may be an infringement of copyright.

The council is unable to grant permission to reproduce or re-use any material that is the property of third parties.

Permission to reproduce or re-use such material

© Crown Copyright and database right 2017. Ordnance Survey 100023406.

#### PARKS & GREEN SPACE SERVICE

Scale: @A4 1:1,190 Date: 27/02/2017

NEIGHBOURHOODS DIRECTORATE

**Byelaw Schedule Maps** 