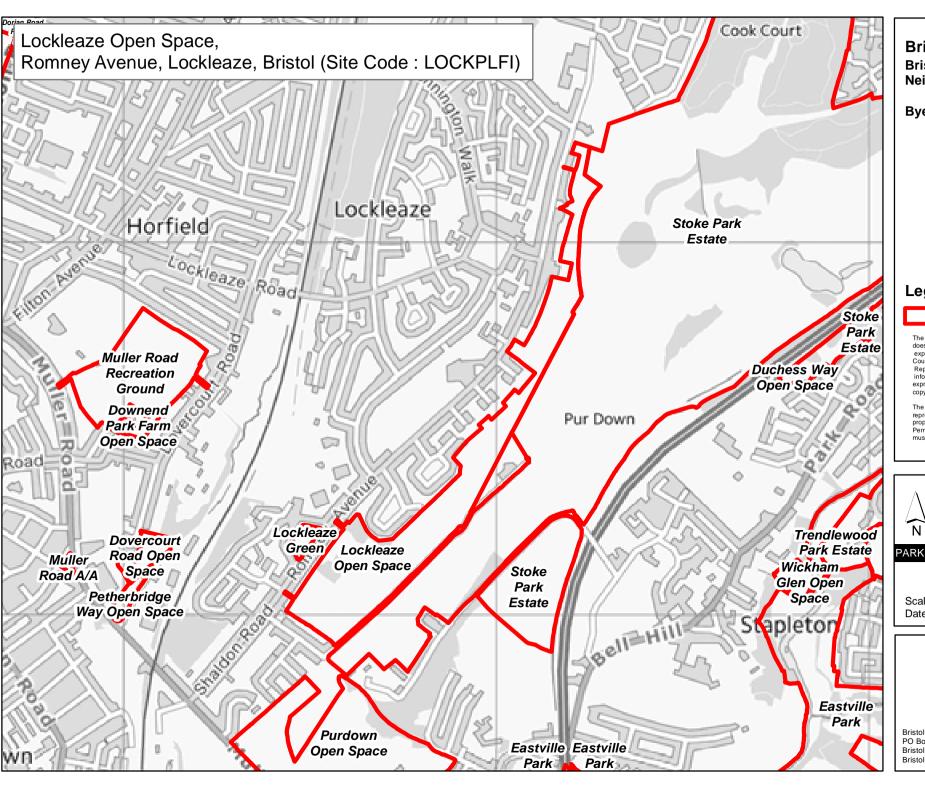

# Legend

Bvelaw Schedule - Site

The provision of information by Bristol City Council does not imply a right to reproduce or commercially exploit such information without the Council's express prior written permission. Reproduction or commercial exploitation of information provided by the Council without its express permission may be an infringement of copyright.

The council is unable to grant permission to reproduce or re-use any material that is the property of third parties.

Permission to reproduce or re-use such material must be obtained from the copyright holders.

© Crown Copyright and database right 2017. Ordnance Survey 100023406.

#### PARKS & GREEN SPACE SERVICE

Scale: @A4 1:940 Date: 27/02/2017

NEIGHBOURHOODS DIRECTORATE

**Byelaw Schedule Maps** 