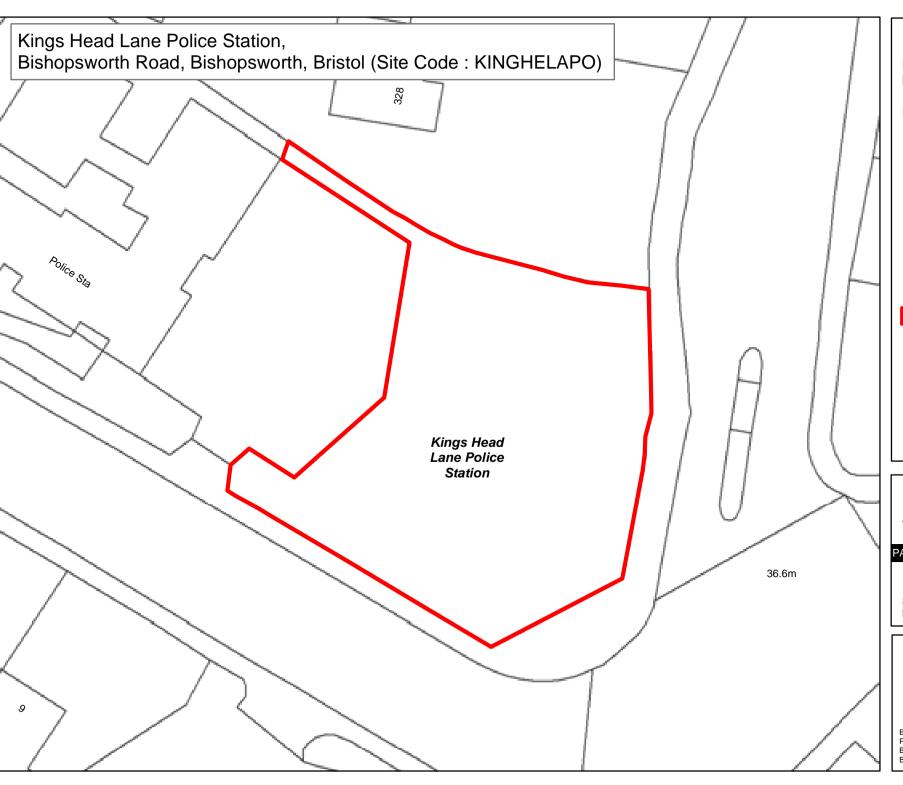

# Legend

Byelaw Schedule - Site

The provision of information by Bristol City Council does not imply a right to reproduce or commercially exploit such information without the Council's express prior written permission. Reproduction or commercial exploitation of information provided by the Council without its express permission may be an infringement of copyright.

The council is unable to grant permission to reproduce or re-use any material that is the property of third parties.

Permission to reproduce or re-use such material

© Crown Copyright and database right 2017. Ordnance Survey 100023406.

#### PARKS & GREEN SPACE SERVICE

Scale: @A4 1:1,190 Date: 27/02/2017

NEIGHBOURHOODS DIRECTORATE

**Byelaw Schedule Maps** 