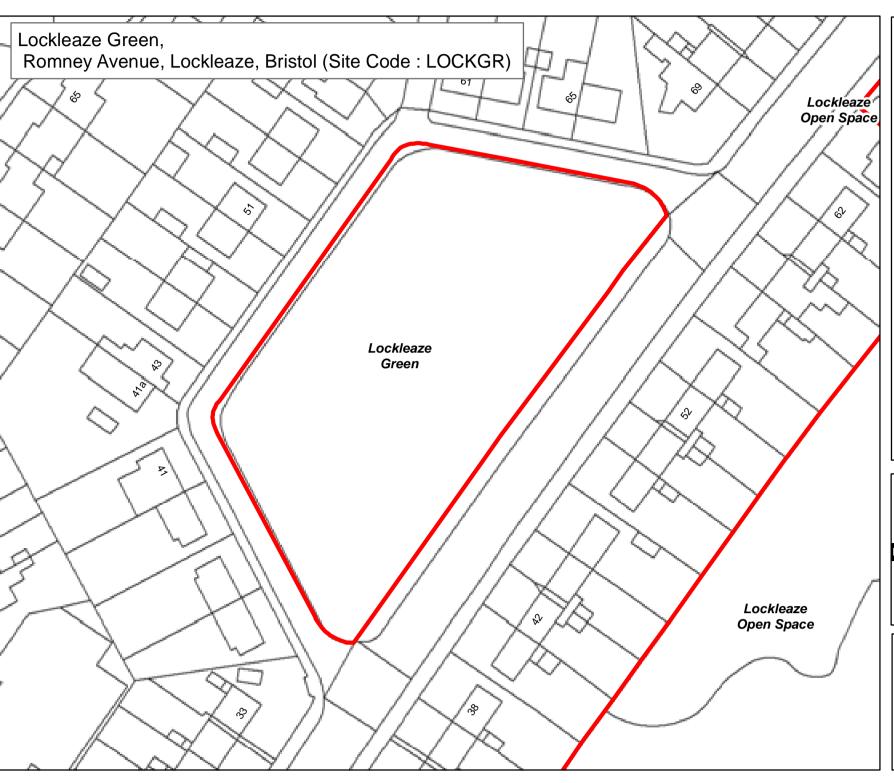

**Byelaw Schedule Maps** 

# Legend

Bvelaw Schedule - Site

The provision of information by Bristol City Council does not imply a right to reproduce or commercially exploit such information without the Council's express prior written permission. Reproduction or commercial exploitation of information provided by the Council without its express permission may be an infringement of copyright.

The council is unable to grant permission to reproduce or re-use any material that is the property of third parties.

Permission to reproduce or re-use such material

© Crown Copyright and database right 2017. Ordnance Survey 100023406.

#### PARKS & GREEN SPACE SERVICE

Scale: @A4 1:1,090 Date: 27/02/2017

NEIGHBOURHOODS DIRECTORATE

**Byelaw Schedule Maps** 