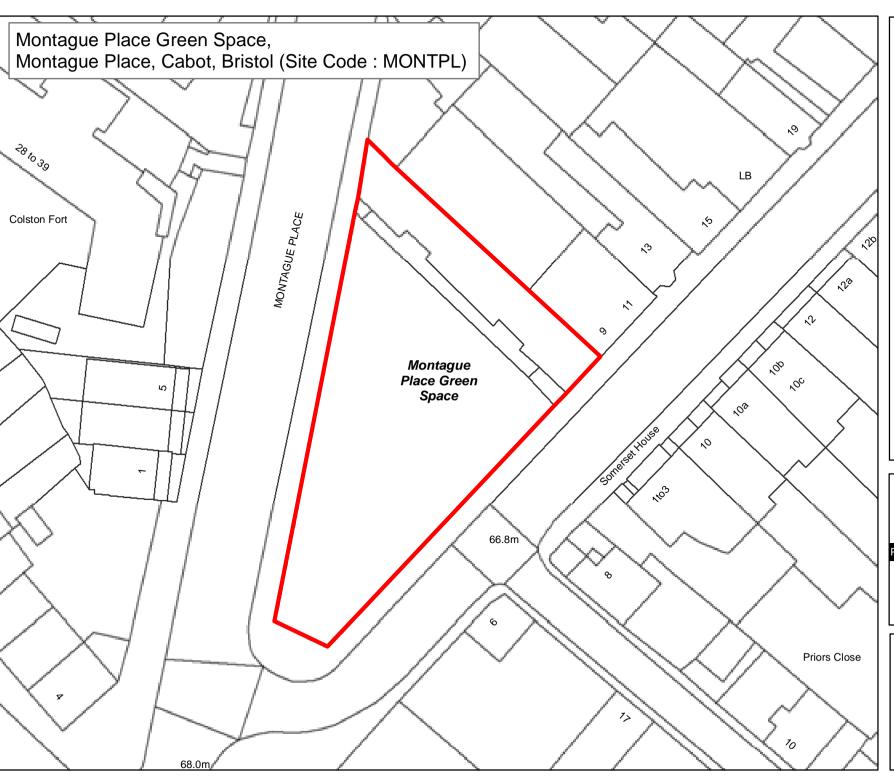

# Legend

Byelaw Schedule - Site

The provision of information by Bristol City Council does not imply a right to reproduce or commercially exploit such information without the Council's express prior written permission. Reproduction or commercial exploitation of information provided by the Council without its express permission may be an infringement of copyright.

The council is unable to grant permission to reproduce or re-use any material that is the property of third parties.

Permission to reproduce or re-use such material

© Crown Copyright and database right 2017. Ordnance Survey 100023406.

#### PARKS & GREEN SPACE SERVICE

Scale: @A4 1:1,190 Date: 27/02/2017

NEIGHBOURHOODS DIRECTORATE

**Byelaw Schedule Maps** 