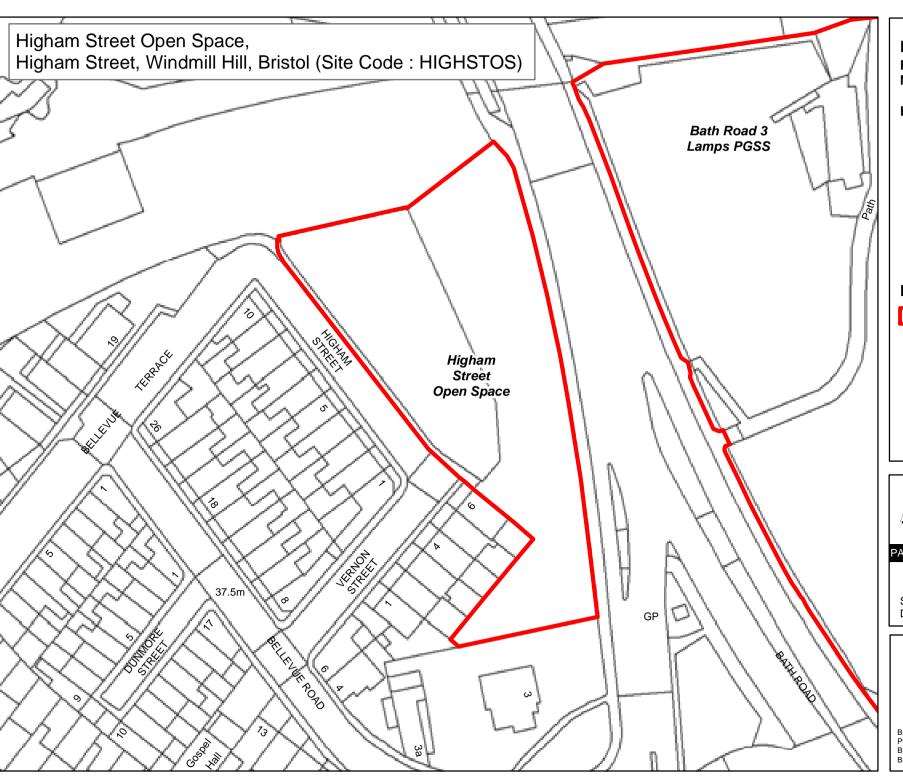

# Legend

Byelaw Schedule - Site

The provision of information by Bristol City Council does not imply a right to reproduce or commercially exploit such information without the Council's express prior written permission. Reproduction or commercial exploitation of information provided by the Council without its express permission may be an infringement of copyright.

The council is unable to grant permission to reproduce or re-use any material that is the property of third parties.

Permission to reproduce or re-use such material

© Crown Copyright and database right 2017. Ordnance Survey 100023406.

#### PARKS & GREEN SPACE SERVICE

Scale: @A4 1:1,190 Date: 27/02/2017

NEIGHBOURHOODS DIRECTORATE

**Byelaw Schedule Maps** 